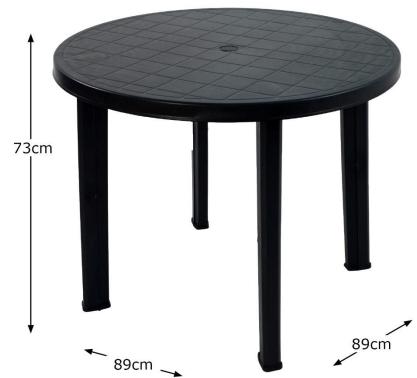

**INSTRUCTIONS FOR USE** Thoroughly and completely read the instructions prior to use. For private and domestic use only. *Attention!* The use of the table with umbrella requires the suitable umbrella base. Round table 89 x 89 x 73 cm with connected legs.