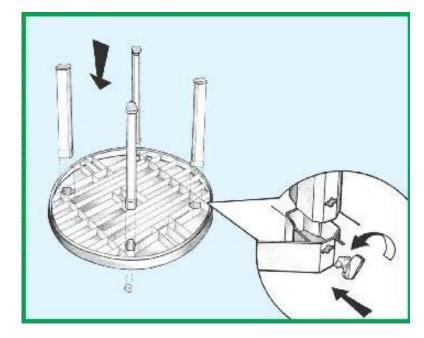

**ASSEMBLY** During the preparation of the product, use caution to prevent pinching of one's fingers.

- 1. Turn the tabletop upside down, place on floor. 2. Insert the legs in the opposite openings.
- 3. Secure the legs to the table with the appropriate security key. 4. Using two people, turn the table back to its correct side before use.