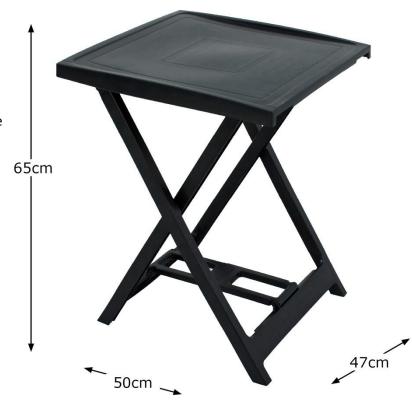

**TECHNICAL DATA**: Material: Polypropylene (PP)

Dimensions: approx. see diagrams

Total Product Weight: 3 Kg