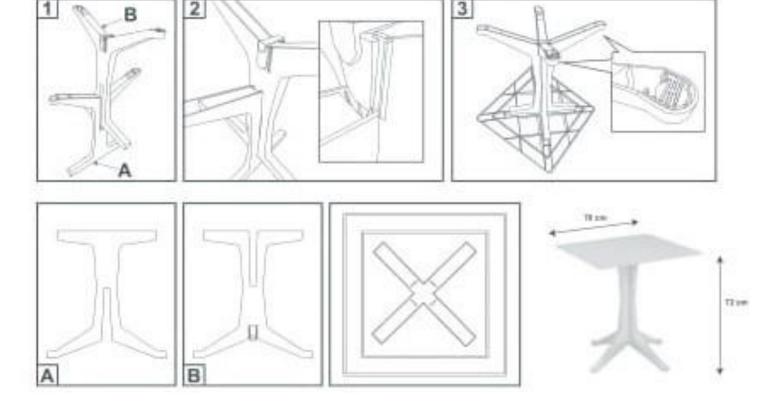

For community use. Square table.

**ASSEMBLY** (see fig. 1-2-3) During the preparation of the product, use caution to prevent pinching of one's fingers 1. Turn the tabletop upside down, place on the floor. 2. Assemble the legs and insert into the opposite slots. 3. Using two people turn the table back to its correct side before use.

**DISPOSAL**: Dispose of product according to the laws in force. Respect the law and Obligation regarding the environmental laws in force.

TECHNICAL DATA: Material: Polypropylene (PP) –

Dimensions: approx. cm 70 x 72 x 70 (Length/Height/Width)